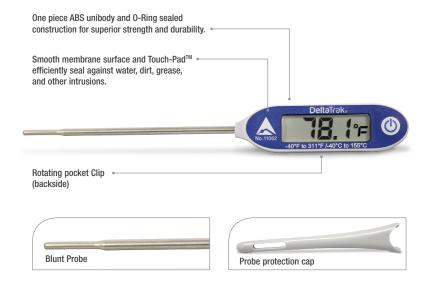

## Model 11062

- °F/°C selectable
- Automatic calibration
- Blunt, rounded tip ideal for scientific, laboratory and veterinary use
- Reduced tip probe provides less than 6 second response time
- Highly visible dual scale jumbo LCD display
- · Sealed unibody construction
- IP56 waterproof, sanitizable, dirt and grease resistant
- Automatic shut off saves battery